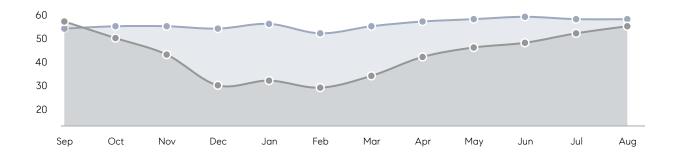

OF ASKING PRICE  | -        | 98%         |          |
|                | AVERAGE SOLD PRICE | -        | \$1,806,400 | -        |
|                | # OF CONTRACTS     | 3        | 7           | -57%     |
|                | NEW LISTINGS       | 2        | 10          | -80%     |
| Condo/Co-op/TH | AVERAGE DOM        | -        | -           | -        |
|                | % OF ASKING PRICE  | -        | -           |          |
|                | AVERAGE SOLD PRICE | -        | -           | -        |
|                | # OF CONTRACTS     | 1        | 1           | 0%       |
|                | NEW LISTINGS       | 1        | 0           | 0%       |
|                |                    |          |             |          |

# Saddle River

#### AUGUST 2022

### Monthly Inventory







### Contracts By Price Range

### Listings By Price Range



COMPASS

 $\sim$   $\sim$   $\sim$   $\sim$   $\sim$ / / / / / / / //// | | | | | / ------

Compass makes no representations or warranties, express or implied, with respect to future market conditions or prices of residential product at the time the subject property or any competitive property is complete and ready for occupancy or with respect to any report, study, finding, recommendation or other information provided by Compass herein. Moreover, no warranty, express or implied, is made or should be assumed regarding the accuracy, adequacy, completeness, legality, reliability, merchantability or fitness for a particular purpose of any information, in part or whole, contained herein. All material is presented with the underst