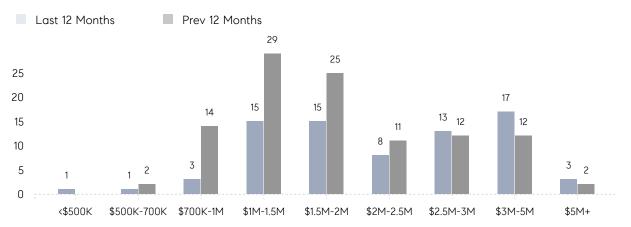

F ASKING PRICE  | -        | 98%         |          |
|                | AVERAGE SOLD PRICE | -        | \$1,806,400 | -        |
|                | # OF CONTRACTS     | 3        | 7           | -57%     |
|                | NEW LISTINGS       | 2        | 10          | -80%     |
| Condo/Co-op/TH | AVERAGE DOM        | -        | -           | -        |
|                | % OF ASKING PRICE  | -        | -           |          |
|                | AVERAGE SOLD PRICE | -        | -           | -        |
|                | # OF CONTRACTS     | 1        | 1           | 0%       |
|                | NEW LISTINGS       | 1        | 0           | 0%       |
|                |                    |          |             |          |

# Saddle River

#### AUGUST 2022

### Monthly Inventory







### Contracts By Price Range

### Listings By Price Range



COMPASS

 $\sim$   $\sim$   $\sim$   $\sim$   $\sim$ / / / / / / / //// | | | | | / ------

Compass makes no representations or warranties, express or implied, with respect to future market conditions or prices of residential product at the time the subject property or any competitive property is complete and ready for occupancy or with respect to any report, study, finding, recommendation or other information provided by Compass herein. Moreover, no warranty, express or implied, is made or should be assumed regarding the accuracy, adequacy, completeness, legality, reliability, merchantability or fitness for a particular purpose of any information, in part or whole, contained herein. All material is presented with the understan